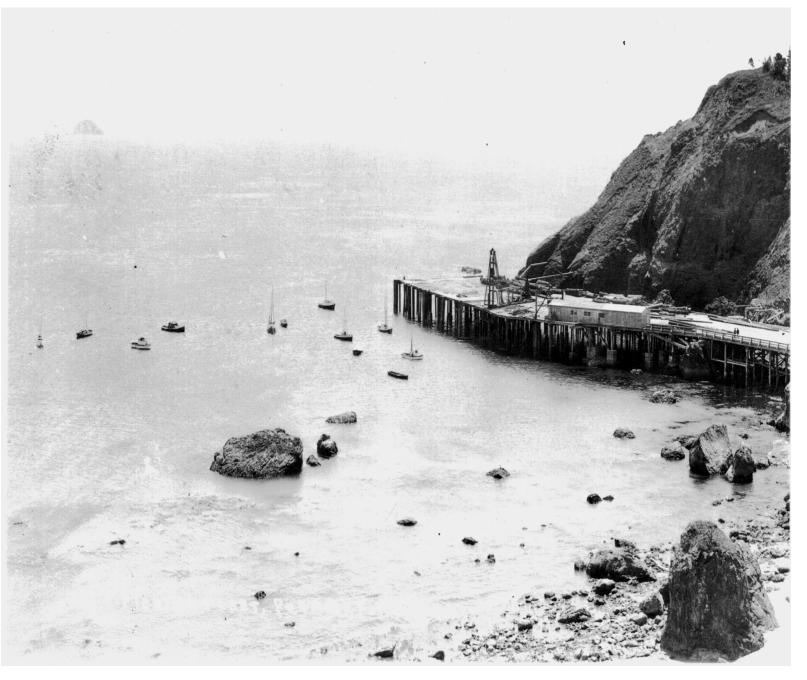

circa 1920

## **Oregon Historic Site Form**

external site #:

(ID# used in city/agency database)

#### LOCATION AND PROPERTY NAME

| address: apprx. addrs                                                        | historic name:                                            |  |  |  |
|------------------------------------------------------------------------------|-----------------------------------------------------------|--|--|--|
| city: vcty co:                                                               | current/<br>other names:                                  |  |  |  |
| Optional Information                                                         | block nbr: lot nbr: tax lot nbr:                          |  |  |  |
| assoc addresses: